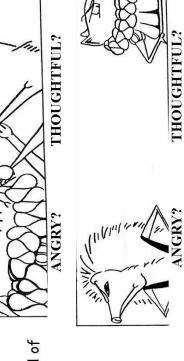

CONTACT

E-mail: Stagesofimagination@comcast.net Web page: www.stagesofimagination.org

648 N. Lemon Street

Media, PA 19063

610-892-8189 ©Stages of Imagination 2000

Mr. Thistle and Mrs. Windowsill are angry with each other. They each have a choice about how to react to the conflict. Some of the pictures show angry reactions. Some show calm, thoughtful reactions. Can you find the angry reactions? Color the background of those pictures red.

Can you find the calm, thoughtful reactions? Color the background of those pictures blue.

| Draw a picture of yourself doing something you enjoy.                                         |                  | <b>D</b> raw a picture of yourself when you are angry. |  |
|-----------------------------------------------------------------------------------------------|------------------|--------------------------------------------------------|--|
| In "The Magnificent Red Button" Mr. Thistle was angry because Brickdust called him bad names. | I get angry when |                                                        |  |