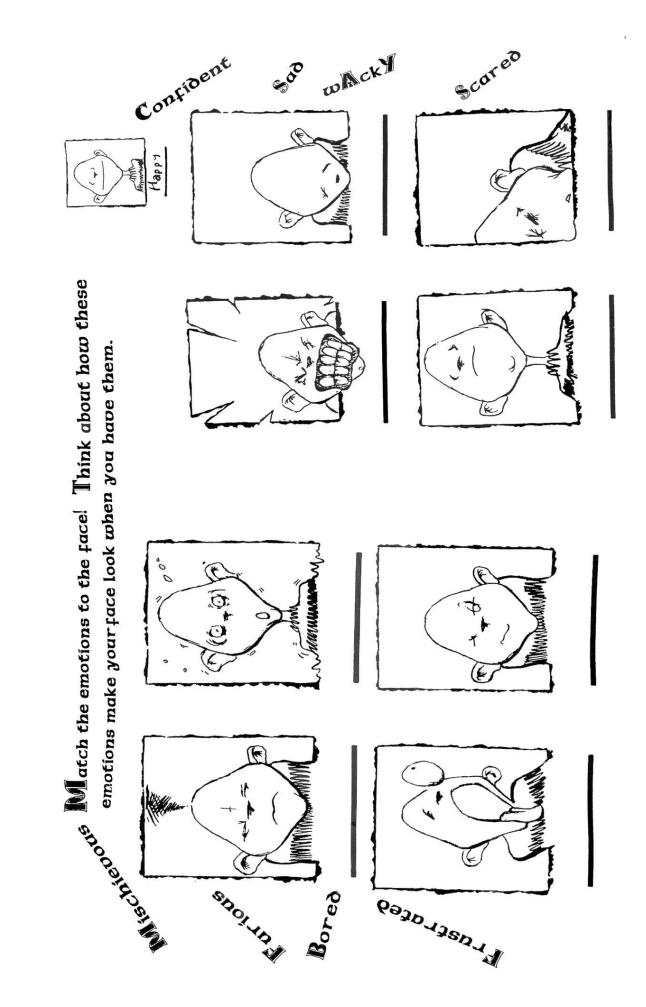

## AGTIVITY FUN PAGKET







Brickdust buys

and



Needlewhiskers needs

| 1 | 1 7    |
|---|--------|
| 1 |        |
| Ì | July 1 |
|   |        |

Surefoot sees

and

## STAGES of IMAGINATION

## STAFF

Executive Director—Vicki Giunta Director of Education—Dr. Jim Comey Artistic Director—Carmela Guiteras Mayo Artistic Director—Carmela Guiterus Muyo Composer-in-Residence—Christopher McGovern Activity Fun Book Illustration by Jim Comey, Jr. & Jay Baldwin



CONTACT

E-mail: Stagesofimagination@comcast.net Web page: www.stagesofimagination.org

648 N. Lemon Street

Media, PA 19063

610-892-8189 ©Stages of Imagination 2000









Mr. Thistle and Mrs. Windowsill are angry with each other. They each have a choice about how to react to the conflict. Some of the pictures show angry reactions. Some show calm, thoughtful reactions. Can you find the angry reactions? Color the background of those pictures red.

Can you find the calm, thoughtful reactions? Color the background of those pictures blue.









| Draw a picture of yourself doing something you enjoy.                                         |                  | <b>D</b> raw a picture of yourself when you are angry. |  |
|-----------------------------------------------------------------------------------------------|------------------|--------------------------------------------------------|--|
| In "The Magnificent Red Button" Mr. Thistle was angry becaus