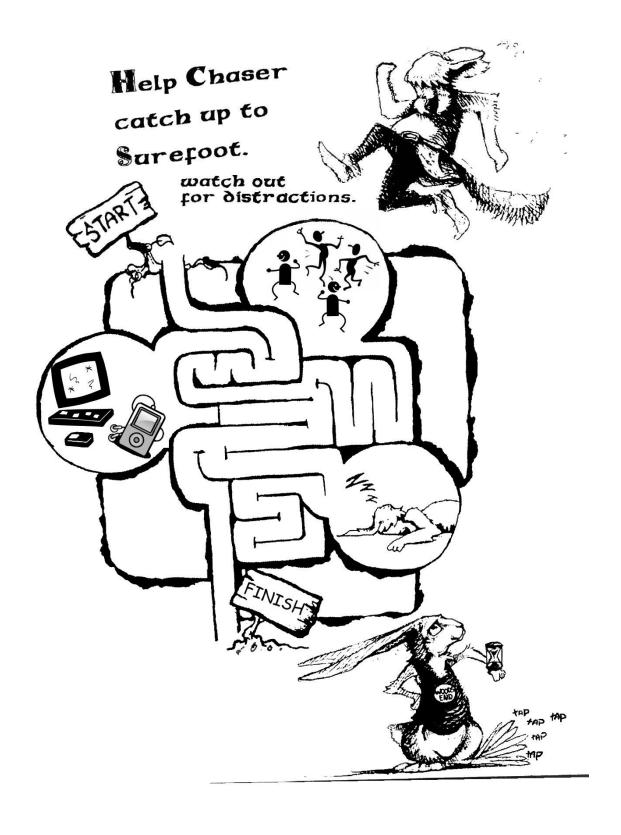

## AGTIVITY FUN PAGKET







Brickdust buys

and



Needlewhiskers needs

| 1 | 1 7    |
|---|--------|
| 1 |        |
| Ì | July 1 |
|   |        |

Surefoot sees

and

## STAGES of IMAGINATION

## STAFF

Executive Director—Vicki Giunta Director of Education—Dr. Jim Comey Artistic Director—Carmela Guiteras Mayo Artistic Director—Carmela Guiterus Muyo Composer-in-Residence—Christopher McGovern Activity Fun Book Illustration by Jim Comey, Jr. & Jay Baldwin



CONTACT

E-mail: Stagesofimagination@comcast.net Web page: www.stagesofimagination.org

648 N. Lemon Street

Media, PA 19063

610-892-8189 ©Stages of Imagination 2000









Mr. Thistle and Mrs. Windowsill are angry with each other. They each have a choice about how to react to the conflict. Some of the pictures show angry reactions. Some show calm, thoughtful reactions. Can you find the angry reactions? Color the background of those pictures red.

Can you find the calm, thoughtful reactions? Color the background of those pictures blue.









| Draw a picture of yourself doing something you enjoy.                                         |                  | <b>D</b> raw a picture of yourself when you are angry. |  |
|-----------------------------------------------------------------------------------------------|------------------|--------------------------------------------------------|--|
| In "The Magnificent Red Button" Mr. Thistle was angry beca